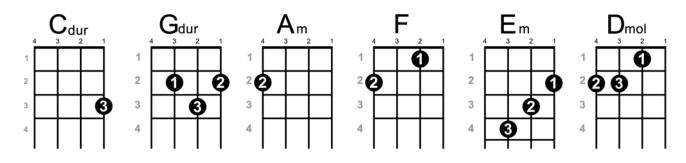

## Let It Be – De Bitels



CGAmFWhen I find myself in times of trouble, Mother Mary comes to meCGFEmDmCSpeaking words of wisdom, let it be

CGAmFAnd in my hour of darkness, She is standing right in front of meCGFEmDmCSpeaking words of wisdom, Let it be

Am G F С Let it be, let it be, let it be, let it be F Em Dm C С G Whisper words of wisdom, let it be Am F G С Let it be, let it be, let it be, let it be F Em Dm C С G Whisper words of wisdom, let it be

CGAmFAnd when the broken hearted people, living in the world agreeCGF Em DmCThere will be an answer, let it be

CGAmFBut though they may be parted, There is still a chance that they may seeCGFEmDmCThere will be an answer, let it be